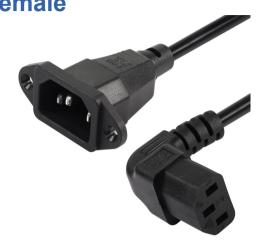

## IEC C14 to 90° Angle C13 Power Panel Mount Cable, Male to Female

## **Description:**

FARSINCE High Quality IEC C14 Male to 90° Angle C13 Female Power Panel mount Cable is perfect for combining C14 and C13 cables to achieve connectivity through a panel. Used for power cords of computers, servers, routers, switches, monitors, etc.

IEC C14 to 90° Angle C13 Power Panel Mount Cable is rated at 10 A, 250 V, make sure the device using this adapter is powered at the voltage provided to avoid damage. The C14 connector has screw holes for attachment to a housing or panel. The 90° angled design provides the possibility for connection in small spaces.